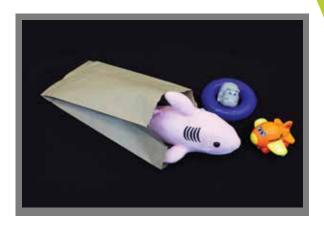

# **Square Bottom Folded Grocery Paper Bags**

Uses: Multi-purpose bags that can be used to carry groceries, medical supplies, food products, garments or other general purpose items.

Sizes: Custom sizes avaliable.