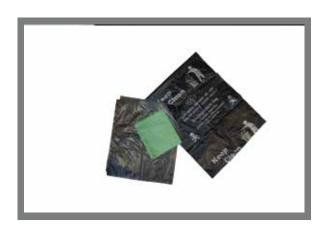

### **Bio-Degradable Garbage Bags**

**Uses:** Bio-degradable trash bags which can be used in homes or any kind of public place.

Sizes: Custom sizes & colors avaliable