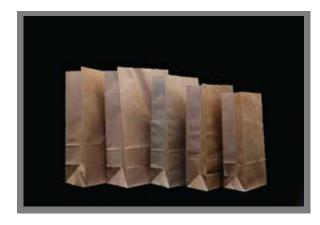

# **Square Bottom Folded Grocery Paper Bags**

Uses: Multi-purpose bags that can be used to carry groceries, medical supplies, food products, garments or other general purpose items.

Sizes: Custom sizes avaliable.