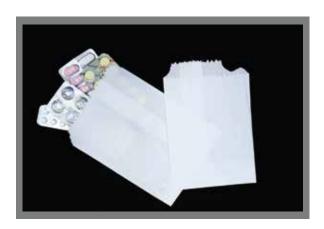

### **Medical Paper Bags**

**Uses:** These are small sized bags that can be used to carry medical supplies, jewellery items, small sized hardware or electronics.

Sizes: Custom sizes avaliable.