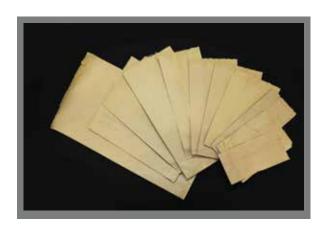

# **Paper Sheets**

**Butter Paper Sheets** 

Uses: To pack, carry or cover food items

**Sizes:** 6x6, 8x8, 10x10, 12x12

**Silver Paper Sheets** 

Uses: To pack, carry or cover food items

**Sizes**: 6x6, 8x8, 10x10, 12x12