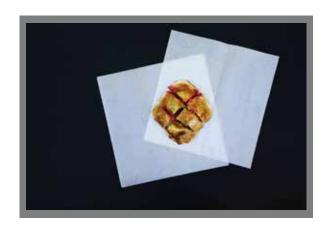

# **Paper Sheets**

**Butter Paper Sheets** 

Uses: To pack, carry or cover food items

**Sizes:** 6x6, 8x8, 10x10, 12x12

**Silver Paper Sheets** 

Uses: To pack, carry or cover food items

**Sizes**: 6x6, 8x8, 10x10, 12x12