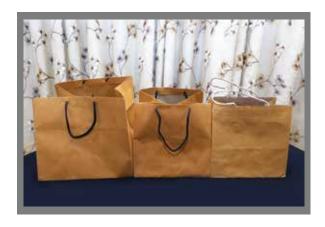

### **Deluxe Shopping Bags**

**Uses:** Can be used to carry clothes, shoes and other types of garments.

Sizes: Custom sizes avaliable.

### **Premium Shopping Bags**

**Uses:** Can be used to carry clothes, shoes

and other types of garments.

Sizes: Custom sizes avaliable.