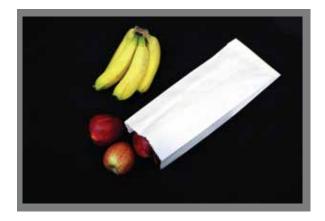

# **Paper Bags**

**Brown Butter Paper Bags** 

**Uses:** Used to pack, parcel or carry food

product.

Sizes: Custom sizes avaliable.

### **White Butter Paper Bags**

**Uses:** Used to pack, parcel or carry food

product.

Sizes: Custom sizes avaliable.