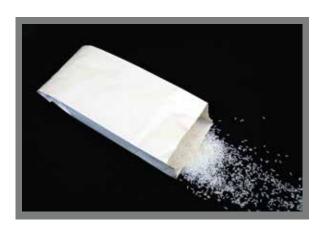

# **Paper Bags**

**Brown Butter Paper Bags** 

**Uses:** Used to pack, parcel or carry food

product.

Sizes: Custom sizes avaliable.

### **White Butter Paper Bags**

**Uses:** Used to pack, parcel or carry food

product.

Sizes: Custom sizes avaliable.